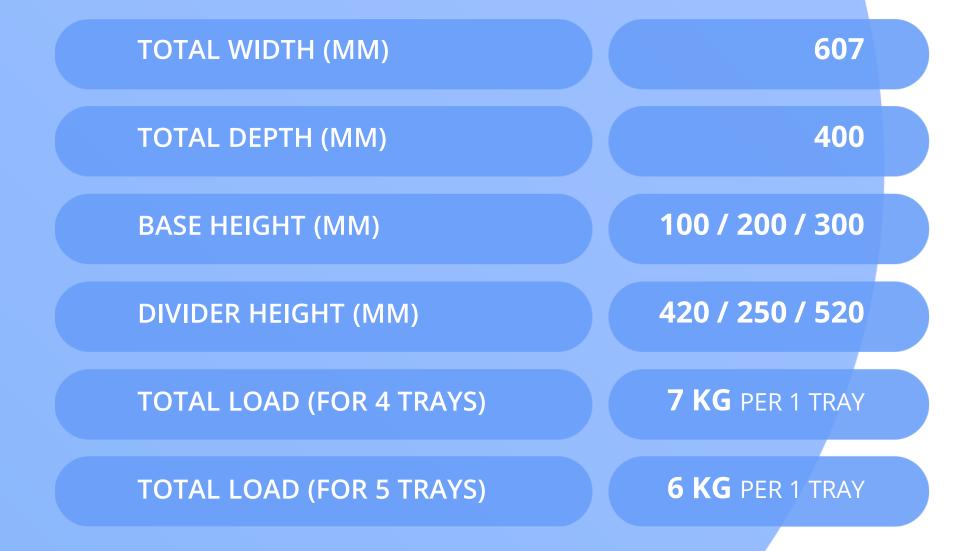

d impeccable.









#### customised & diversified topper's shapes



#### FLEXIBLE TOPPERS

The single stand can have an individual topper or a set of displays can have one connecting topper.









#### **TRAY**

Trays might be placed either directly on the dividers or on the products themselves (**GRAVITY STAND**).







# CHEP PALLET COMPATIBLE

The stand can have an additional base that is the **equivalent of chep pallet** 



If you need a different height – we can custom build it for you.





## TRANSPORT CAP

The transport cap is composed of two separate parts, so that it fits onto any display height.

The two parts overlap each other with room to spare.

LOWER
PART ←→











100% CARDBOARD



**100% RECYCLABLE** 



**ZERO PLASTIC** 









#### MEASUREMENTS & LOAD









# THANKS! LET'S STAY INTOUCH



**Quad Europe** Quad In-Store

tel: +48 22 33 67 000

instore-europe@quad.eu

www.quadgraphics.pl