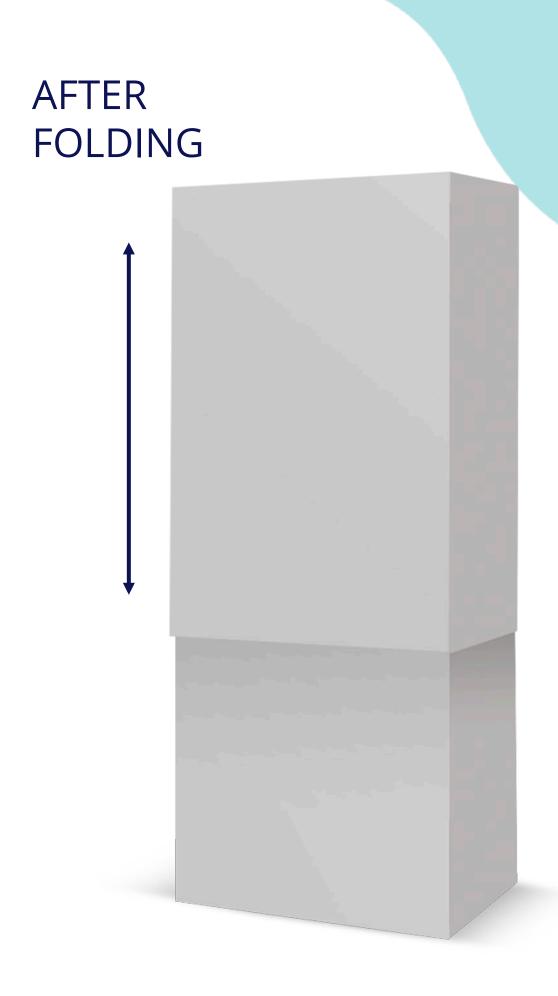

## TRANSPORT CAP

The transport cap is composed of two separate parts, so that it fits onto any display height.

The two parts overlap each other with room to spare.

LOWER
PART ←→

100% CARDBOARD

**100% RECYCLABLE** 