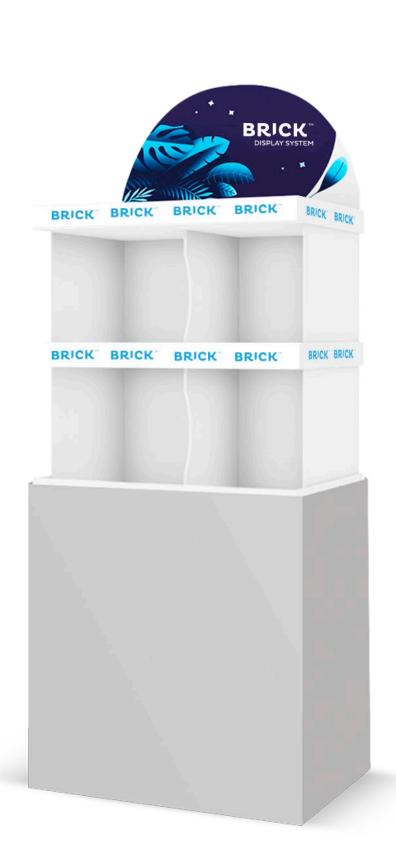

# DISPLAY SYSTEM

BRICK™ DISPLAY SYSTEM IS A NEW, REVOLUTIONARY POS PRODUCT FROM QUAD. IT ADJUSTS TO YOUR NEEDS. IT IS CONSTRUCTED WITH 'BRICK' ELEMENTS THAT CAN BE FOLDED & MIXED IN MULTIPLE WAYS TO CREATE NUMEROUS VARIATIONS OF POS STANDS.

PICK 'BRICKS' & BUILD THE STAND THAT SUITS YOUR POS NEEDS.

BRICK™ DISPLAY is easy to assemble, with standardized, adjustable construction. Its design and solid base allows you to mix and match bricks to create various designs of POS stand, that look sleek and modern, fitting exactly the size of your products.

# 4 MAIN ELEMENTS WILL BUILD ANY DISPLAY YOU NEED