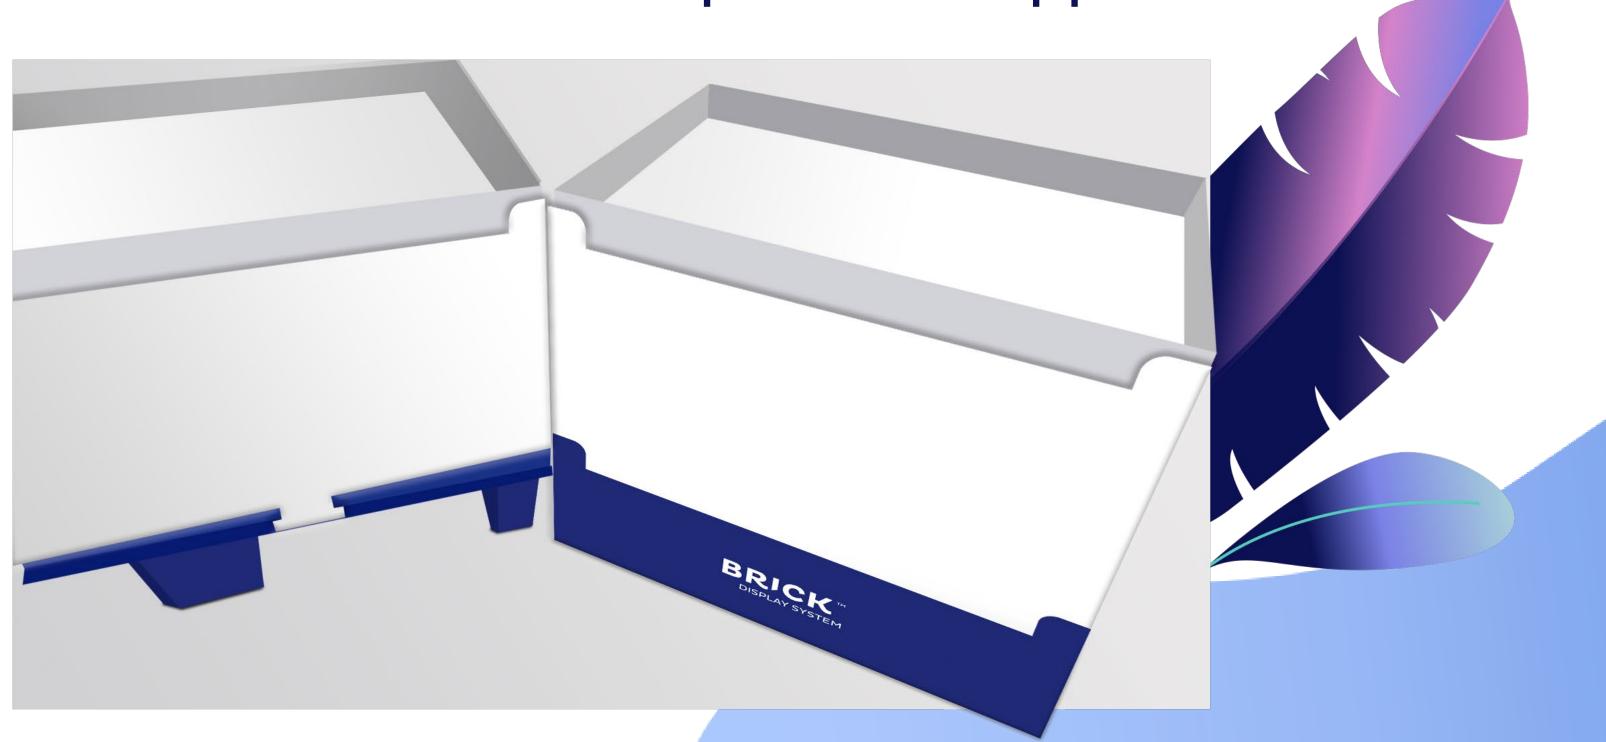

- Creating a basic shelf (with no dividers)
- Dividing the shelf into two sections
- Working as a side wall of a sideway stand

We have designed dividers for light and heavy weight products. Height of dividers might differ as well. They can be adjusted to your needs.