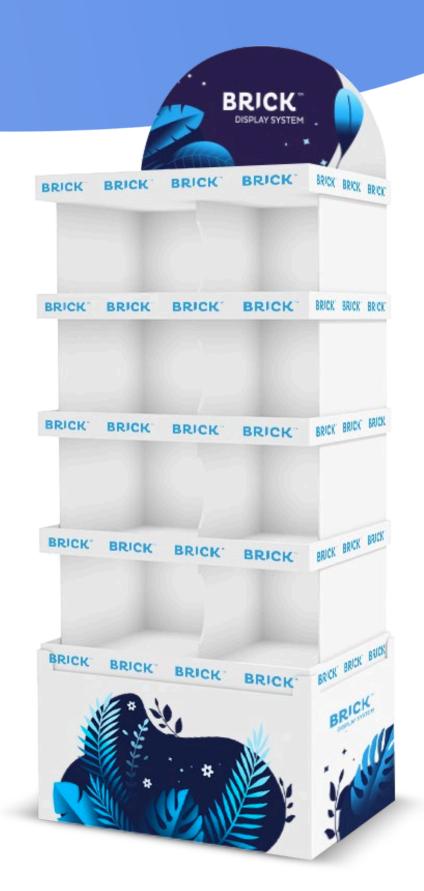

PICK 'BRICKS' & BUILD THE STAND THAT SUITS YOUR POS NEEDS.

BRICK™ DISPLAY is easy to assemble, with standardized, adjustable construction. Its design and solid base allows you to mix and match bricks to create various designs of POS stand, that look sleek and modern, fitting exactly the size of your products.

# 4 MAIN ELEMENTS WILL BUILD ANY DISPLAY YOU NEED

# MULTIPLE WAYS TO ASSEMBLE

- > Variable number of shelves
- > Optional interior dividers
- > Face from either the front or side of the display
- > Variable heights between trays
- Gravity option (no dividers)