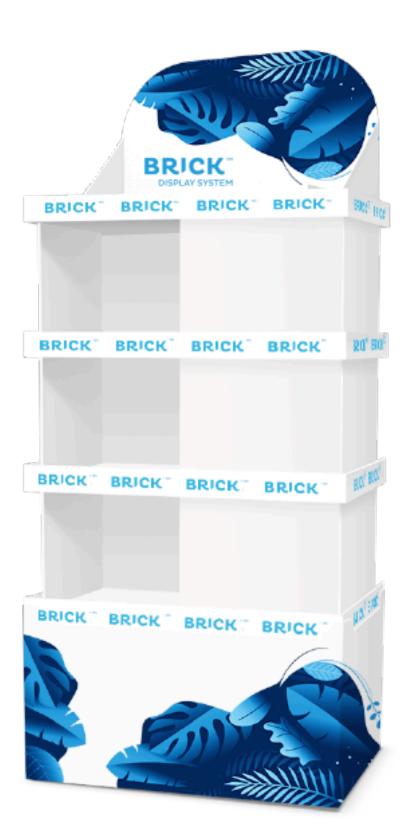

# INDIVIDUAL DISPLAYS CAN BE PUT TOGETHER TO CREATE A UNIFIED AND VISUALLY CONSISTENT SET

#### Face from either the front or side of the display

Display can be positioned from the front, the side or the back – whichever way you choose it can be joined with one, common topper.

One divider might be installed in a variety of configurations.

#### FLEXIBLE TOPPERS

The single stand can have an individual topper or a set of displays can have one connecting topper.