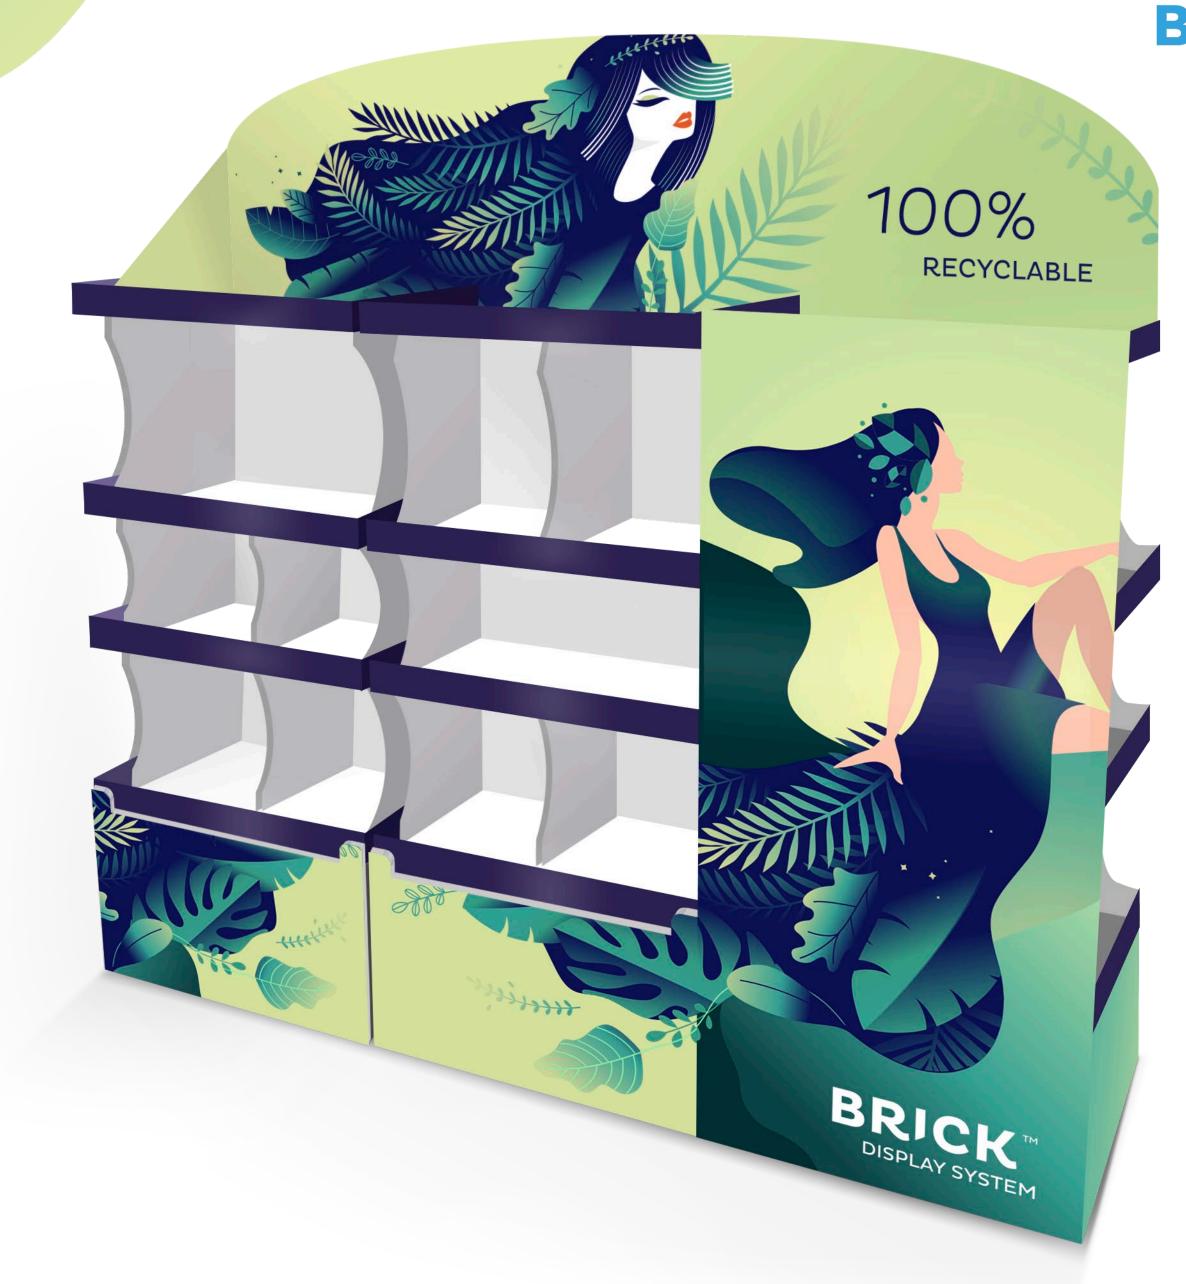

# DISPLAY SYSTEM

BRICK™ DISPLAY SYSTEM IS A NEW, REVOLUTIONARY POS PRODUCT FROM QUAD. IT ADJUSTS TO YOUR NEEDS. IT IS CONSTRUCTED WITH 'BRICK' ELEMENTS THAT CAN BE FOLDED & MIXED IN MULTIPLE WAYS TO CREATE NUMEROUS VARIATIONS OF POS STANDS.

PICK 'BRICKS' & BUILD THE STAND THAT SUITS YOUR POS NEEDS.

BRICK™ DISPLAY is easy to assemble, with standardized, adjustable construction. Its design and solid base allows you to mix and match bricks to create various designs of POS stand, that look sleek and modern, fitting exactly the size of your products.

# MULTIPLE WAYS TO ASSEMBLE

- > Variable number of shelves
- > Optional interior dividers
- > Face from either the front or side of the display
- > Variable heights between trays
- Gravity option (no dividers)