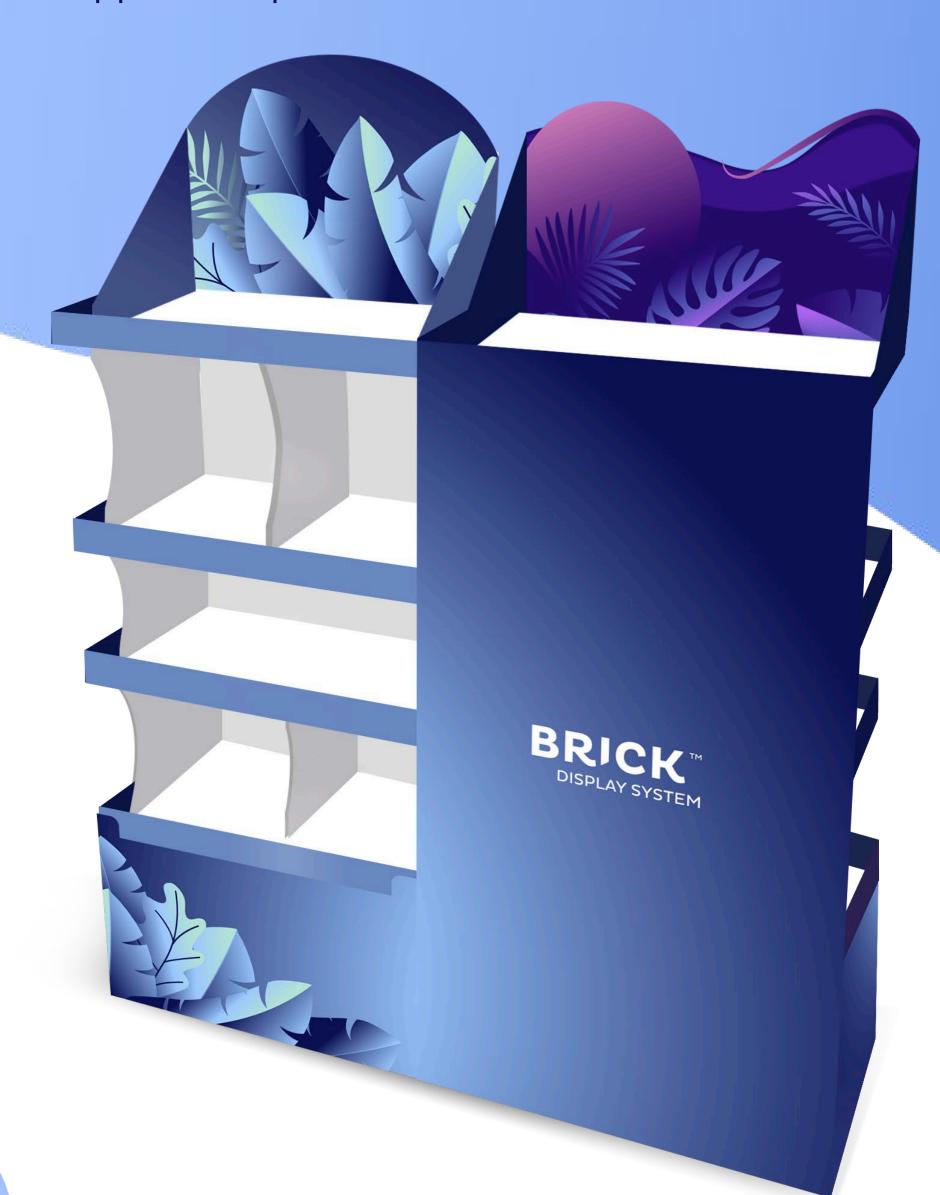

#### VARIABLE FACE-SETTING

#### Face from either the front or side of the display

Display can be positioned from the front, the side or the back – whichever way you choose it can be joined with one, common topper.

One divider might be installed in a variety of configurations.

#### FLEXIBLE TOPPERS

The single stand can have an individual topper or a set of displays can have one connecting topper.