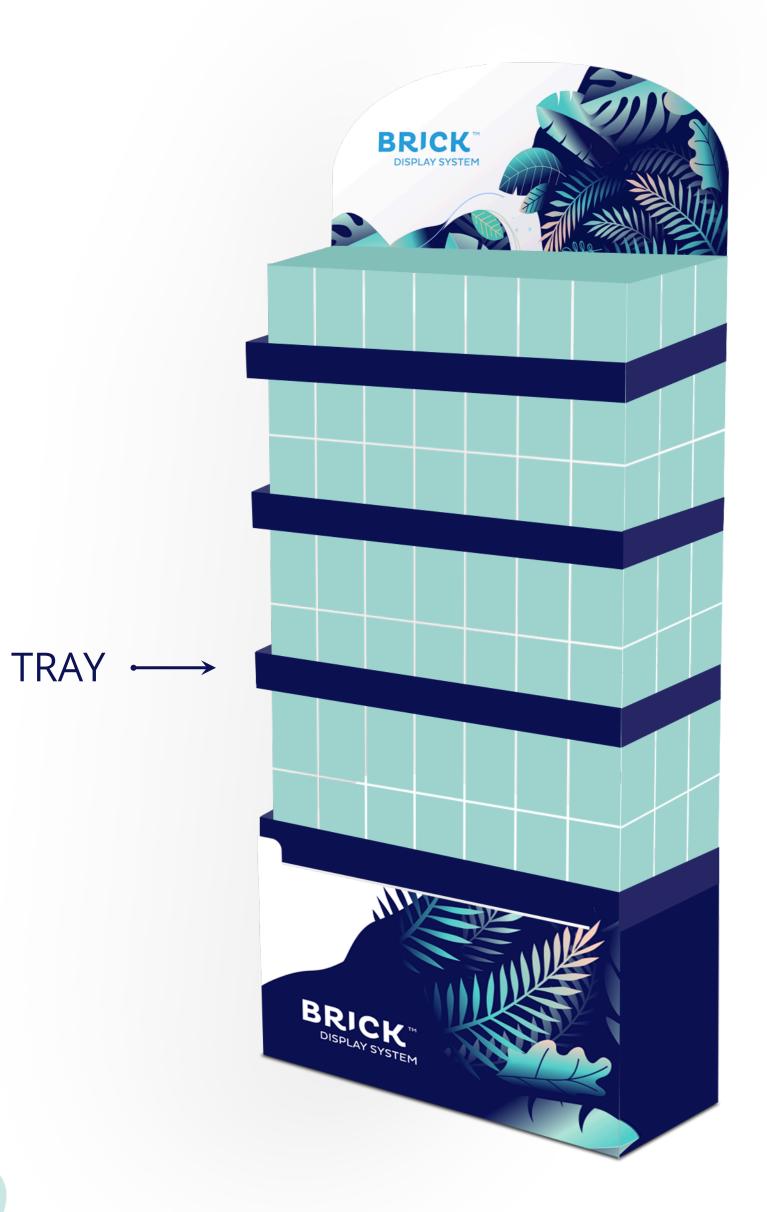

#### **TRAY**

Trays might be placed either directly on the dividers or on the products themselves (**GRAVITY STAND**).