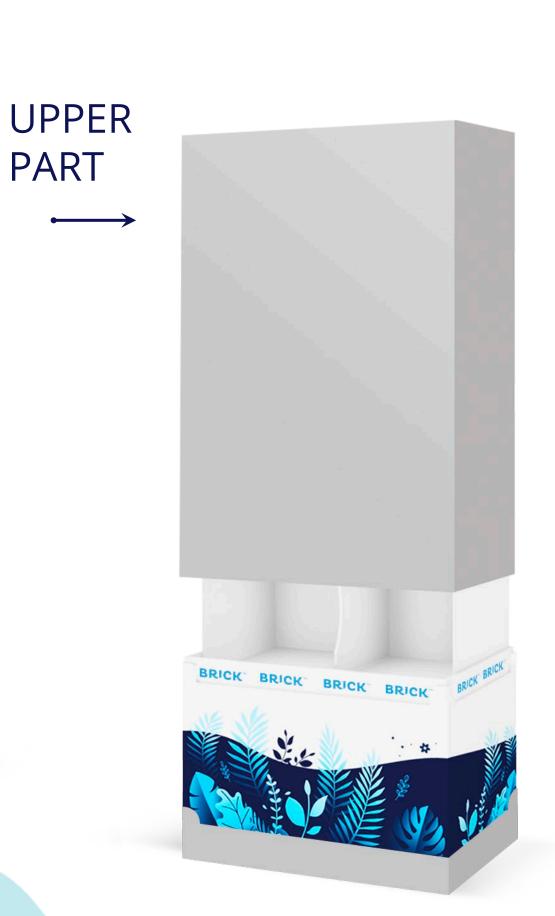

## TRANSPORT CAP

The transport cap is composed of two separate parts, so that it fits onto any display height.

The two parts overlap each other with room to spare.

LOWER
PART ←→

100% CARDBOARD

**100% RECYCLABLE** 