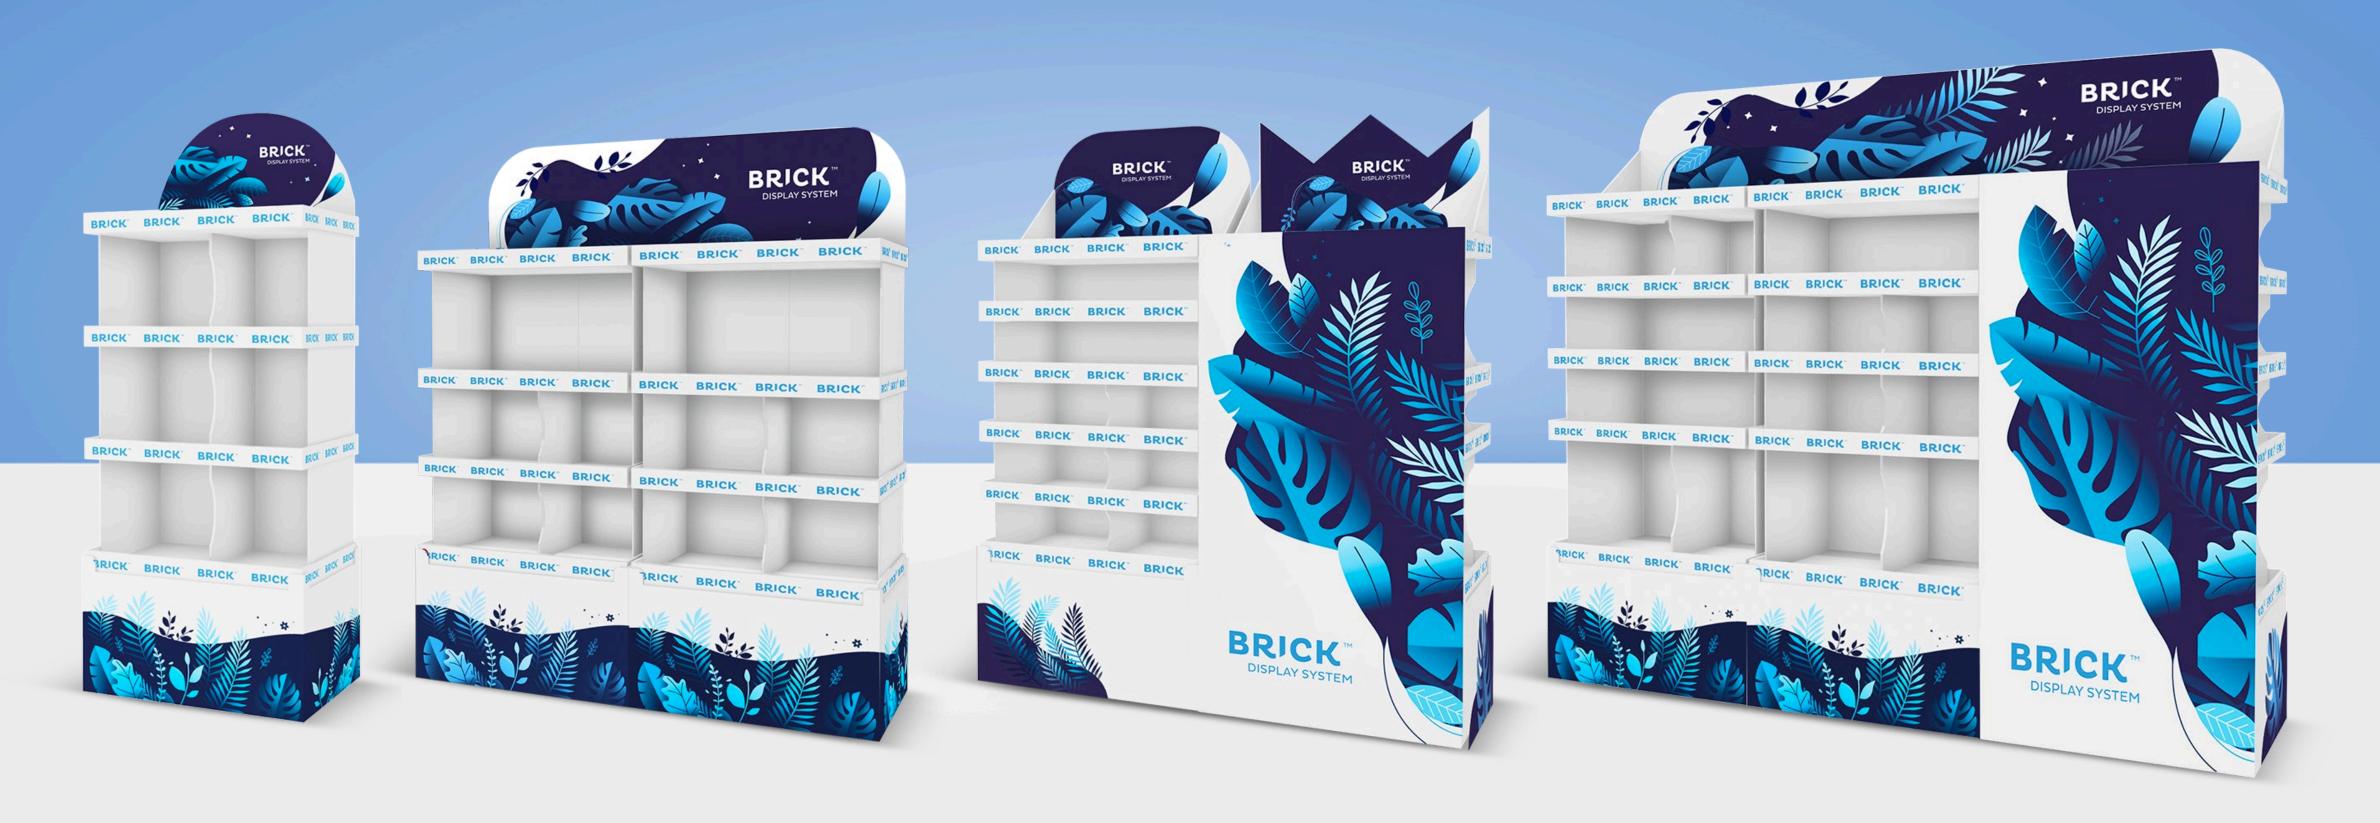

# INDIVIDUAL DISPLAYS CAN BE PUT TOGETHER TO CREATE A UNIFIED AND VISUALLY CONSISTENT SET

#### Face from either the front or side of the display

Display can be positioned from the front, the side or the back – whichever way you choose it can be joined with one, common topper.

One divider might be installed in a variety of configurations.

#### FLEXIBLE TOPPERS

The single stand can have an individual topper or a set of displays can have one connecting topper.