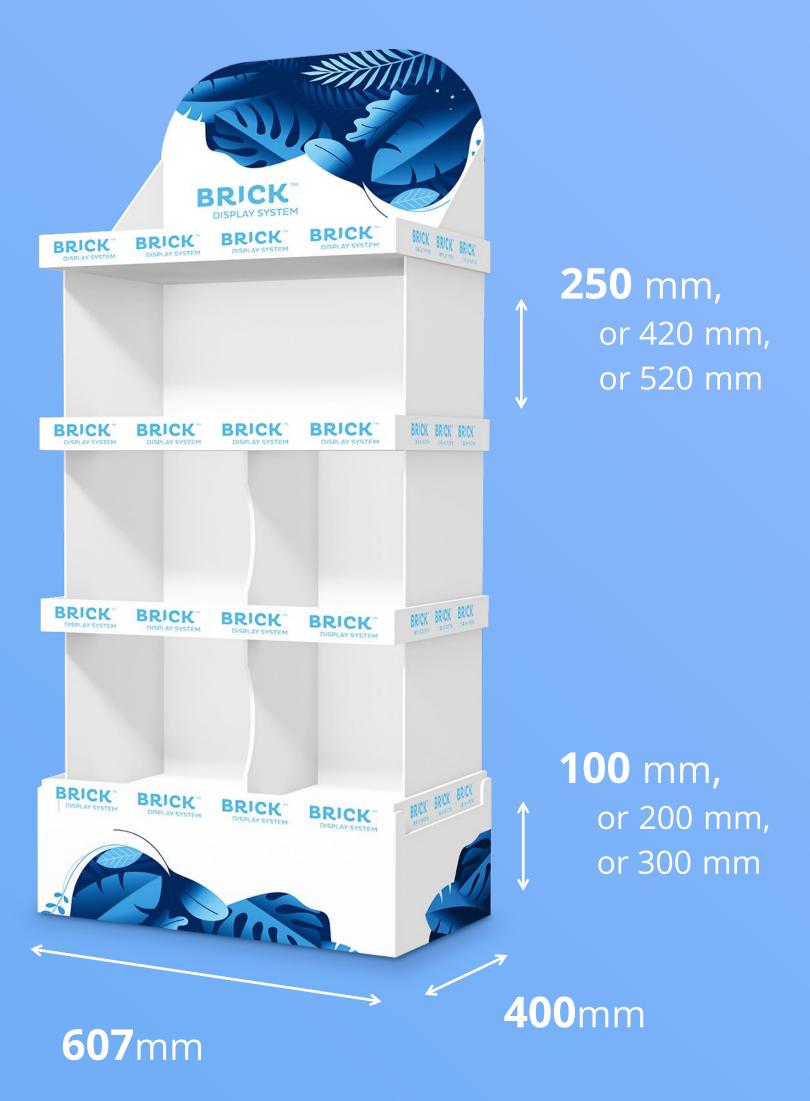

and impeccable.









#### customised & diversified topper's shapes



#### FLEXIBLE TOPPERS

The single stand can have an individual topper or a set of displays can have one connecting topper.









#### **TRAY**

Trays might be placed either directly on the dividers or on the products themselves (**GRAVITY STAND**).







# CHEP PALLET COMPATIBLE

The stand can have an additional base that is the **equivalent of chep pallet** 



If you need a different height – we can custom build it for you.





## TRANSPORT CAP

The transport cap is composed of two separate parts, so that it fits onto any display height.

The two parts overlap each other with room to spare.

LOWER
PART ←→











100% CARDBOARD



**100% RECYCLABLE** 



**ZERO PLASTIC** 









#### MEASUREMENTS & LOAD









# THANKS! LET'S STAY INTOUCH



**Quad Europe** Quad In-Store

tel: +48 22 33 67 000

instore-europe@quad.eu

www.quadgraphics.pl