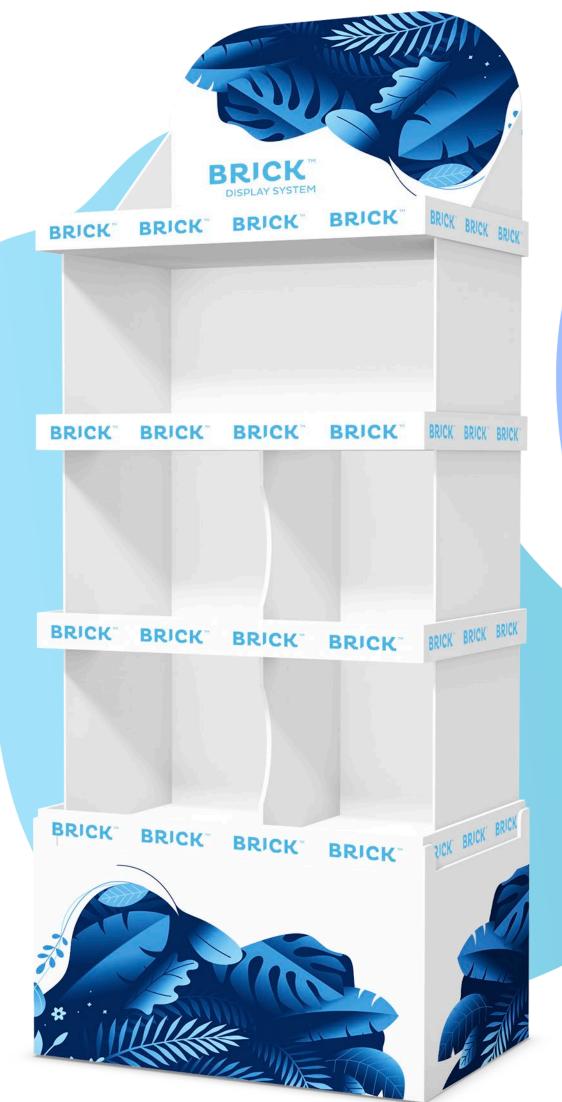

# INDIVIDUAL DISPLAYS CAN BE PUT TOGETHER TO CREATE A UNIFIED AND VISUALLY CONSISTENT SET