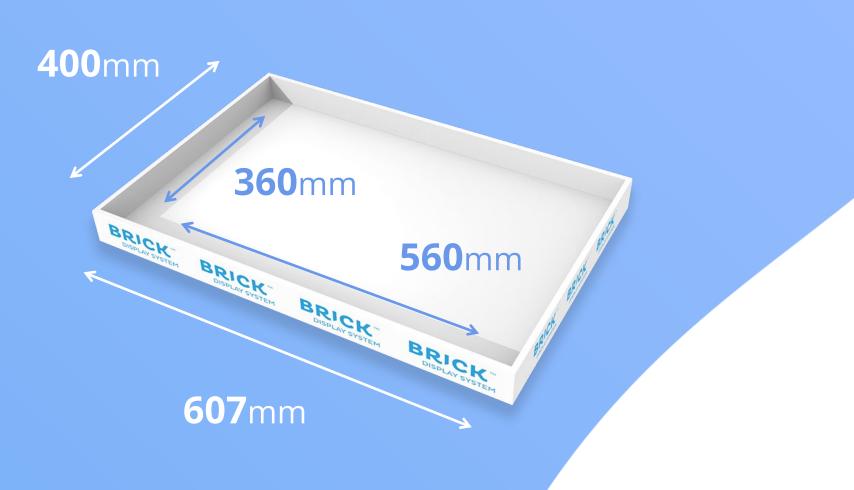

#### **TRAY**

Trays might be placed either directly on the dividers or on the products themselves (**GRAVITY STAND**).

#### MEASUREMENTS & LOAD