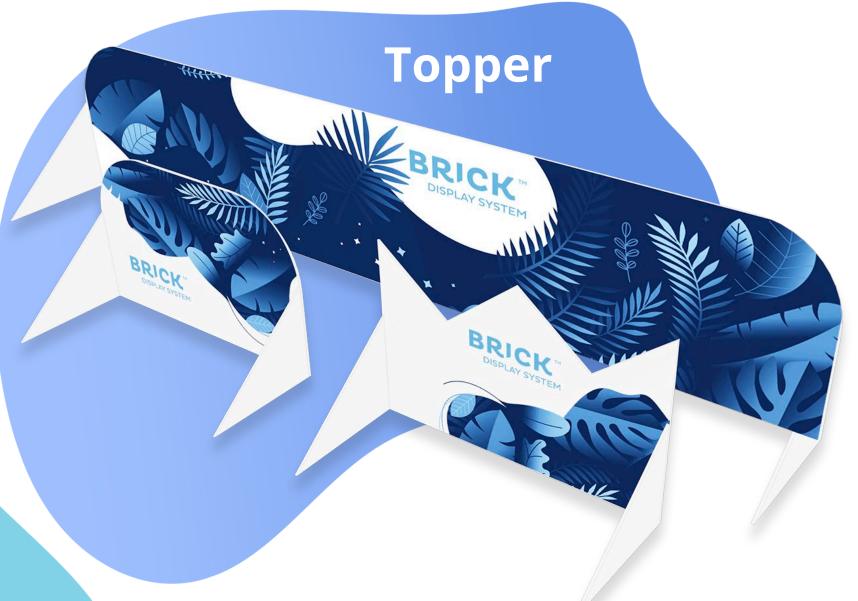

#### customised & diversified topper's shapes

#### FLEXIBLE TOPPERS

The single stand can have an individual topper or a set of displays can have one connecting topper.