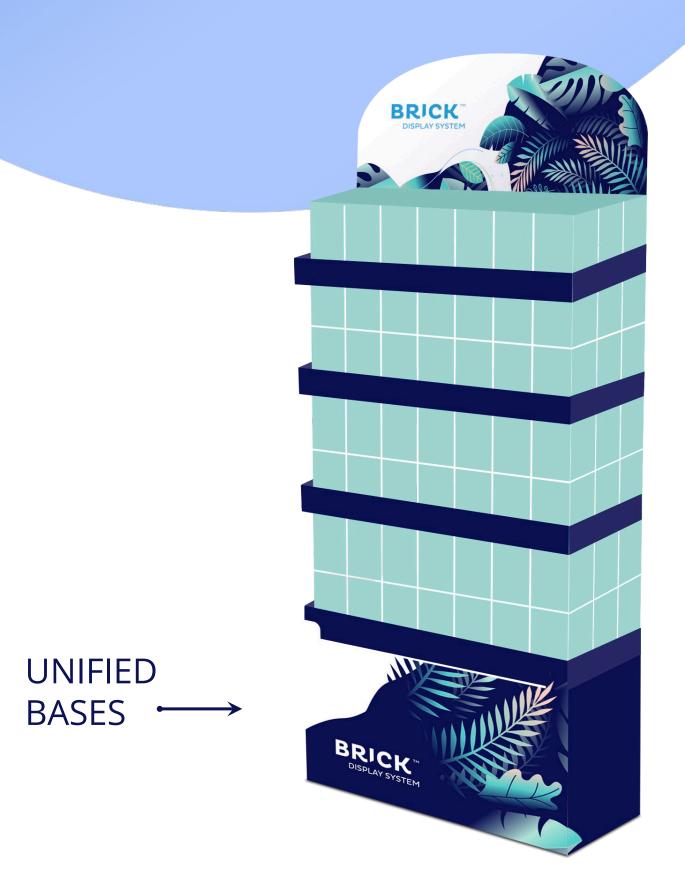

#### BASES – UNIFIED HEIGHT

To make sure your POS always looks sleek and impeccable.