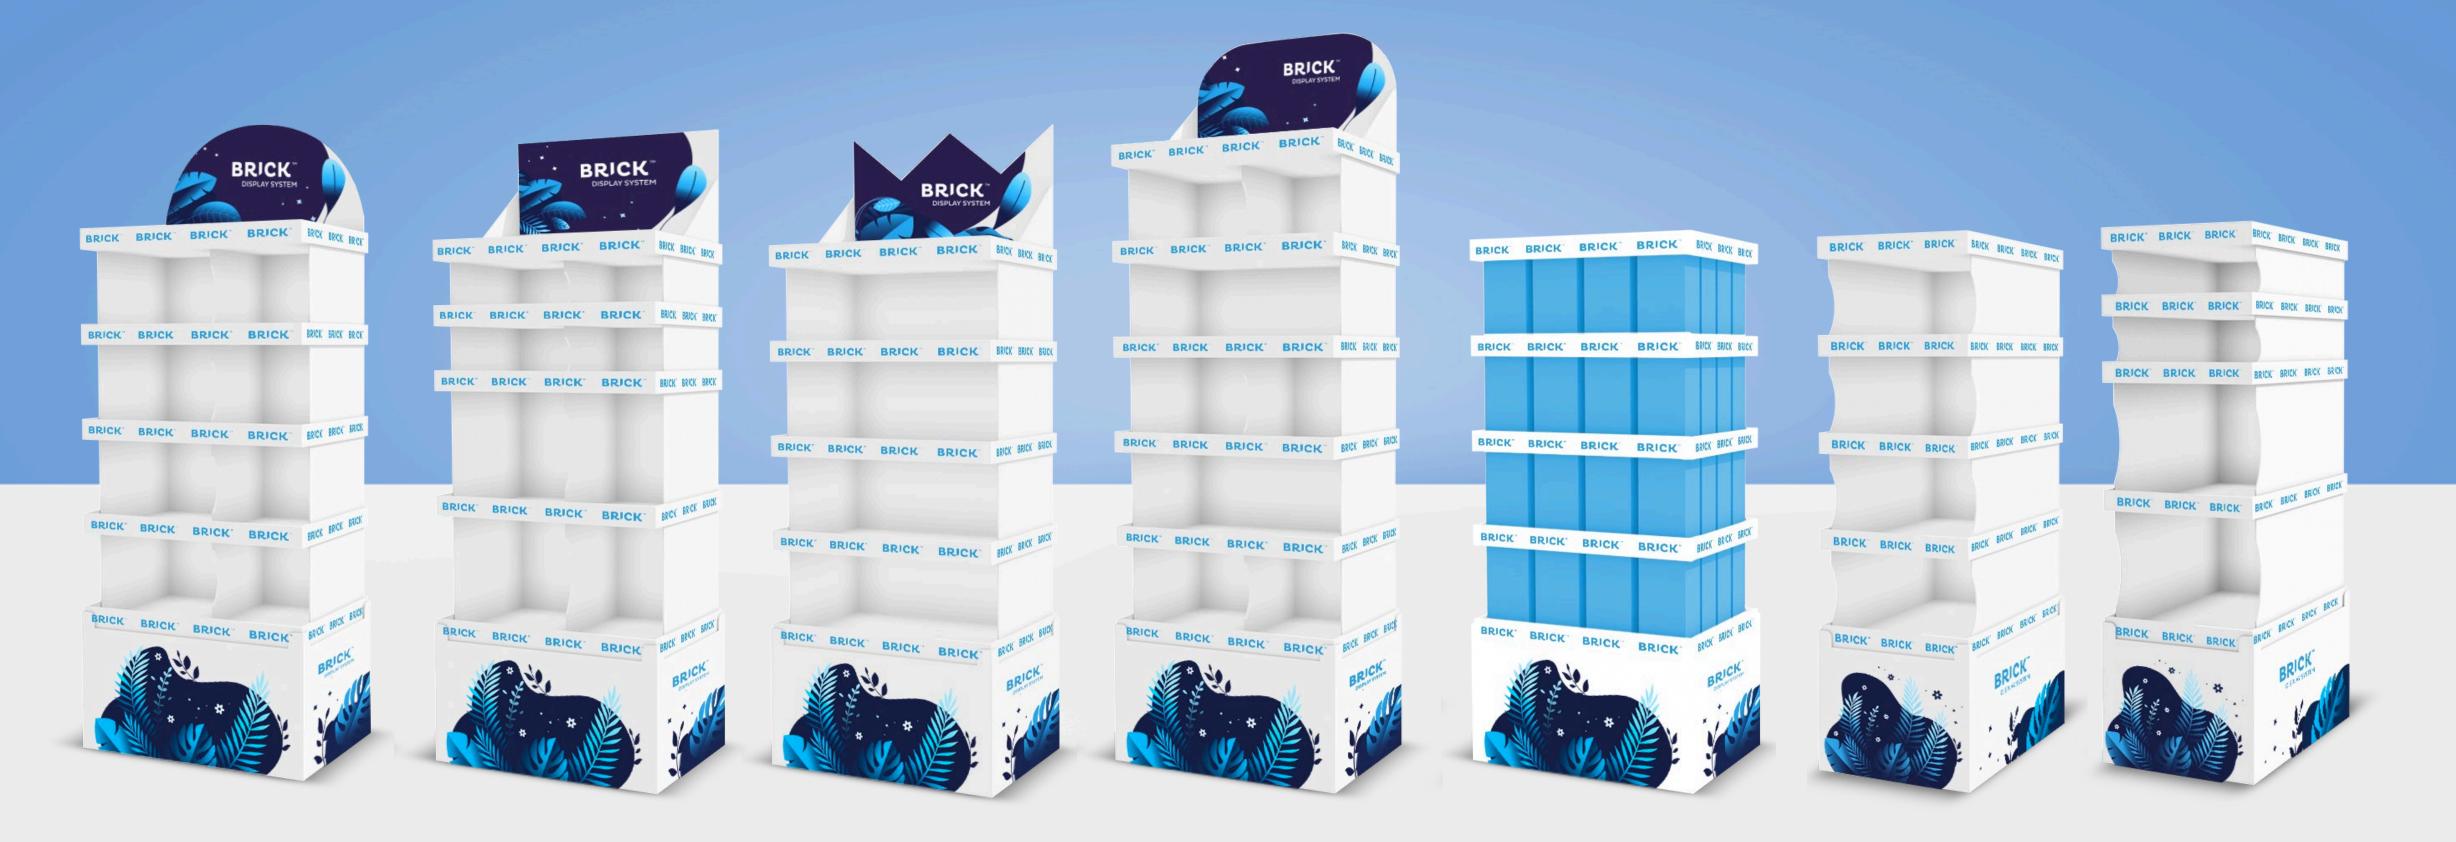

# MULTIPLE WAYS TO ASSEMBLE

- > Variable number of shelves
- > Optional interior dividers
- > Face from either the front or side of the display
- > Variable heights between trays
- Gravity option (no dividers)

# INDIVIDUAL DISPLAYS CAN BE PUT TOGETHER TO CREATE A UNIFIED AND VISUALLY CONSISTENT SET

#### VARIABLE FACE-SETTING