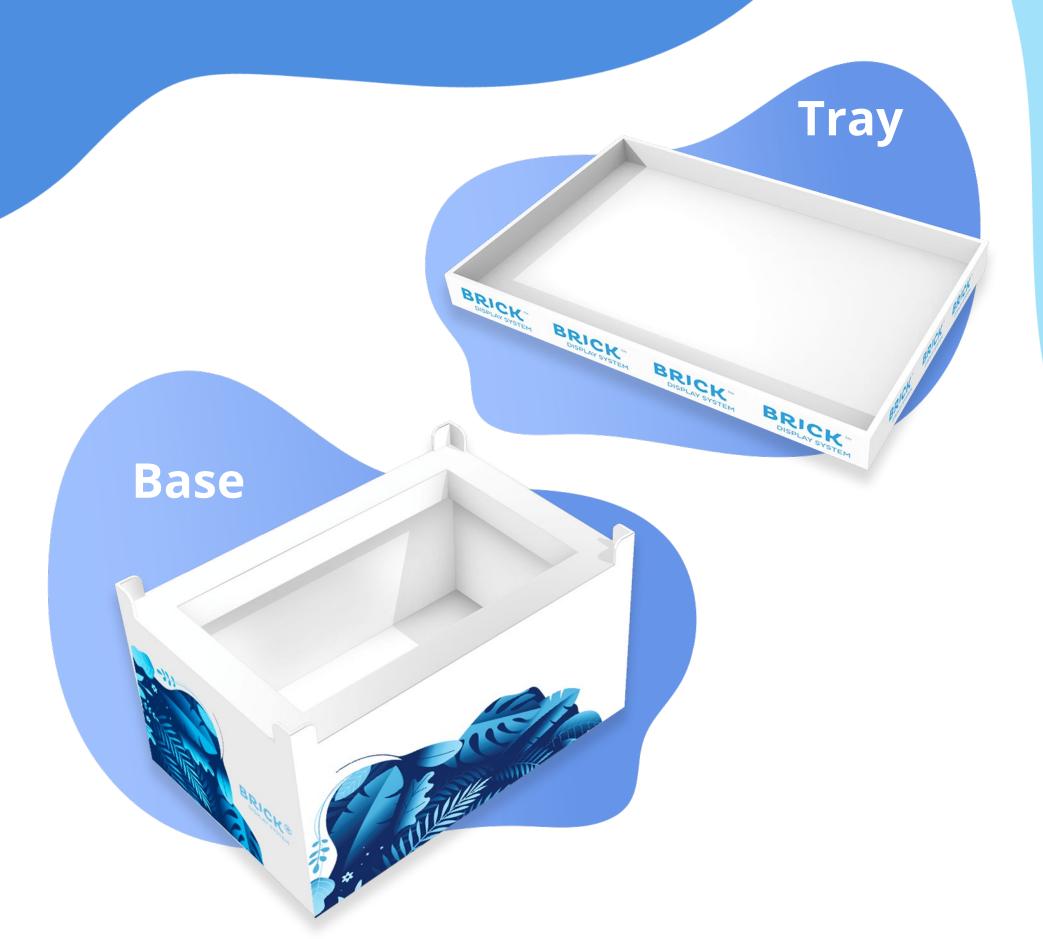

# 4 MAIN ELEMENTS WILL BUILD ANY DISPLAY YOU NEED

#### **TRAY**

Trays might be placed either directly on the dividers or on the products themselves (**GRAVITY STAND**).