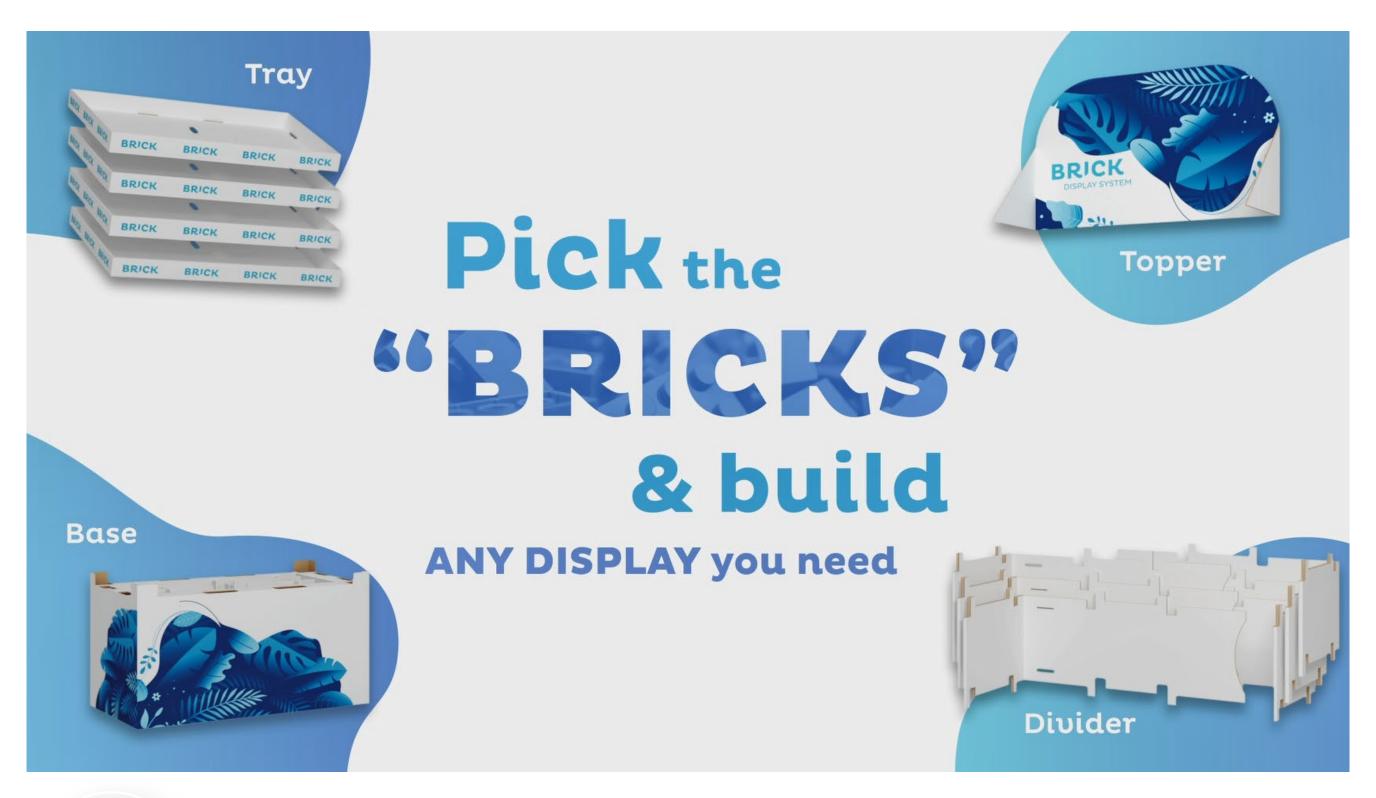

PICK 'BRICKS' & BUILD THE STAND THAT SUITS YOUR POS NEEDS.

BRICK™ DISPLAY is easy to assemble, with standardized, adjustable construction. Its design and solid base allows you to mix and match bricks to create various designs of POS stand, that look sleek and modern, fitting exactly the size of your products.

# 4 MAIN ELEMENTS WILL BUILD ANY DISPLAY YOU NEED