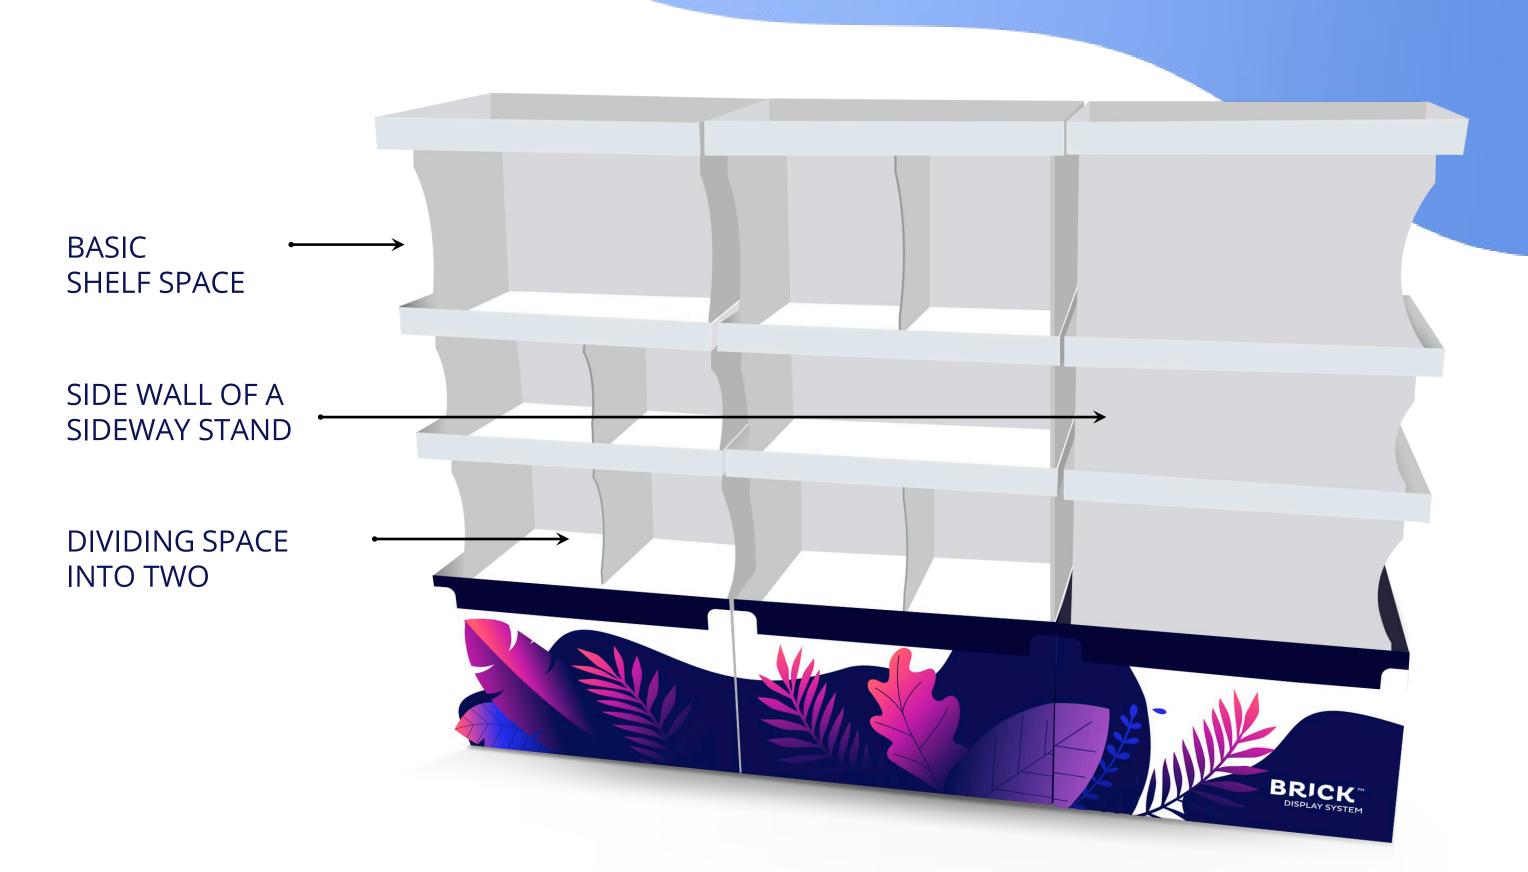

- Creating a basic shelf (with no dividers)
- Dividing the shelf into two sections
- Working as a side wall of a sideway stand

We have designed dividers for light and heavy weight products. Height of dividers might differ as well. They can be adjusted to your needs.

#### Face from either the front or side of the display

Display can be positioned from the front, the side or the back – whichever way you choose it can be joined with one, common topper.

One divider might be installed in a variety of configurations.