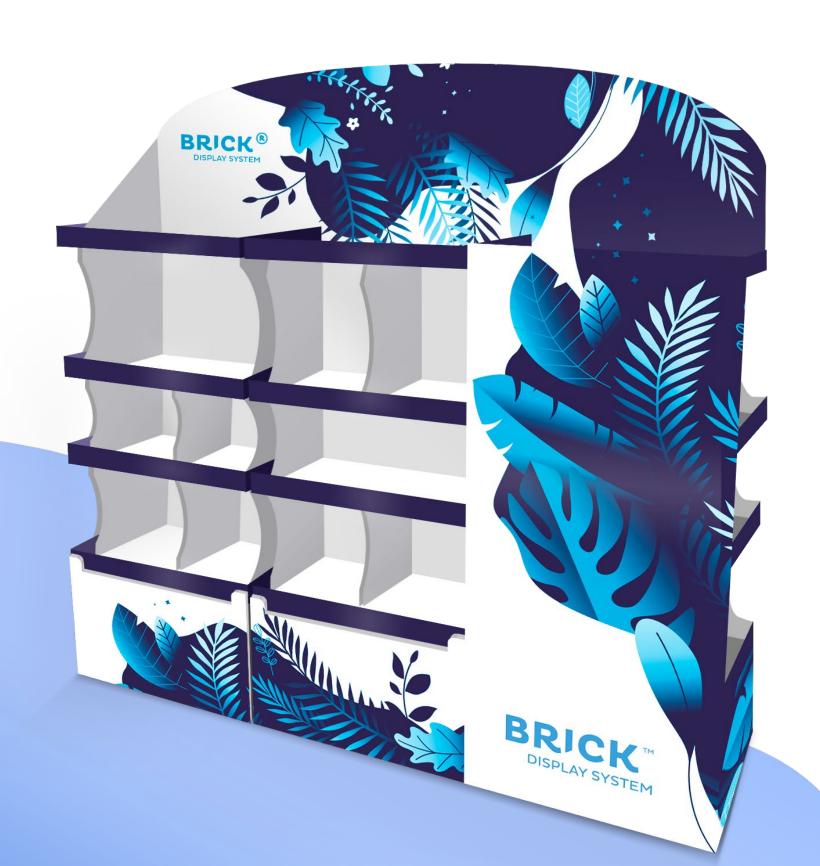

PICK 'BRICKS' & BUILD THE STAND THAT SUITS YOUR POS NEEDS.

BRICK™ DISPLAY is easy to assemble, with standardized, adjustable construction. Its design and solid base allows you to mix and match bricks to create various designs of POS stand, that look sleek and modern, fitting exactly the size of your products.

# MULTIPLE WAYS TO ASSEMBLE

- > Variable number of shelves
- > Optional interior dividers
- > Face from either the front or side of the display
- > Variable heights between trays
- Gravity option (no dividers)

# INDIVIDUAL DISPLAYS CAN BE PUT TOGETHER TO CREATE A UNIFIED AND VISUALLY CONSISTENT SET