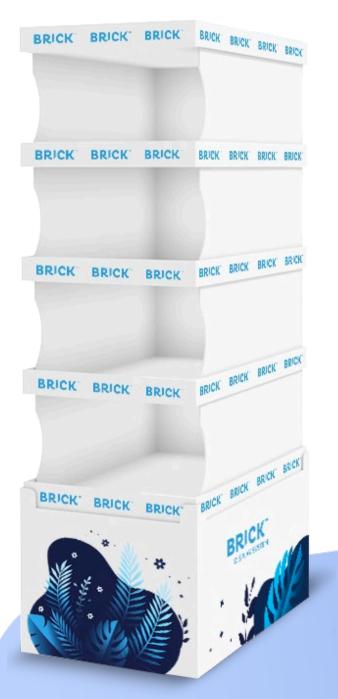

# MULTIPLE WAYS TO ASSEMBLE

- > Variable number of shelves
- > Optional interior dividers
- > Face from either the front or side of the display
- > Variable heights between trays
- Gravity option (no dividers)

- Creating a basic shelf (with no dividers)
- Dividing the shelf into two sections
- Working as a side wall of a sideway stand

We have designed dividers for light and heavy weight products. Height of dividers might differ as well. They can be adjusted to your needs.

#### **TRAY**

Trays might be placed either directly on the dividers or on the products themselves (**GRAVITY STAND**).