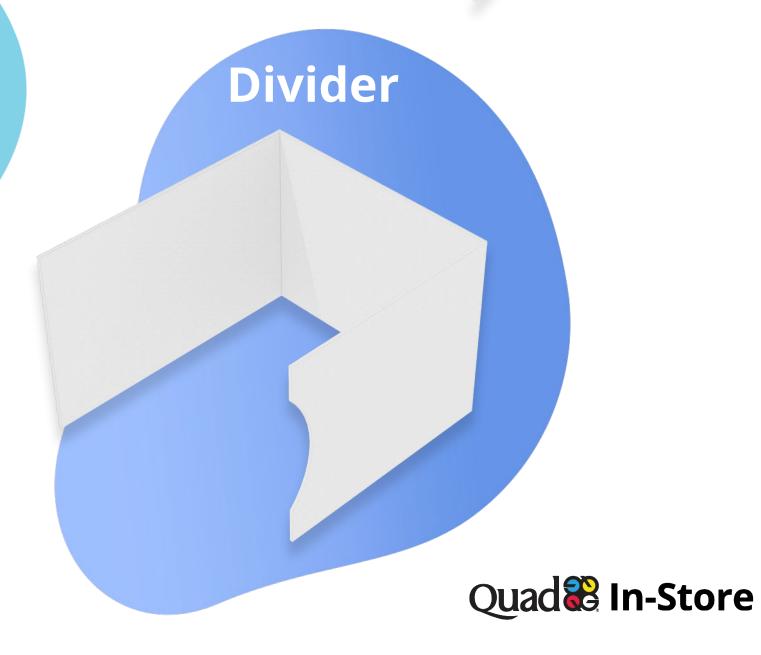

#### Face from either the front or side of the display

Display can be positioned from the front, the side or the back – whichever way you choose it can be joined with one, common topper.

One divider might be installed in a variety of configurations.

- Creating a basic shelf (with no dividers)
- Dividing the shelf into two sections
- Working as a side wall of a sideway stand

We have designed dividers for light and heavy weight products. Height of dividers might differ as well. They can be adjusted to your needs.