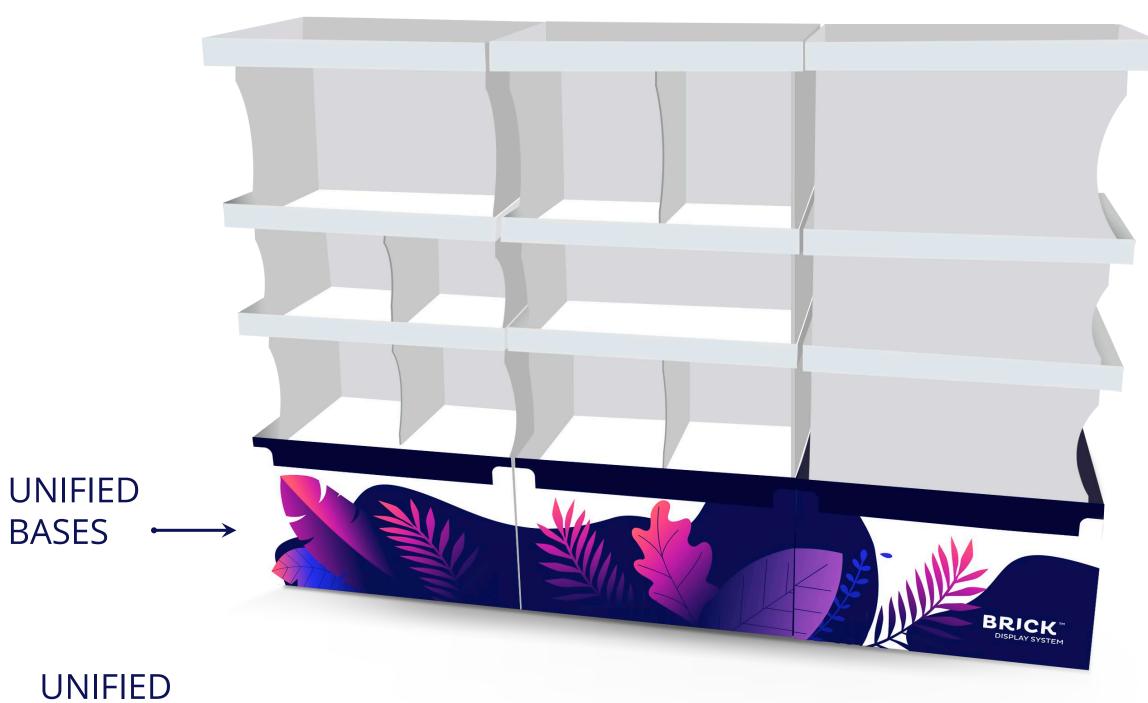

#### BASES – UNIFIED HEIGHT

To make sure your POS always looks sleek and impeccable.